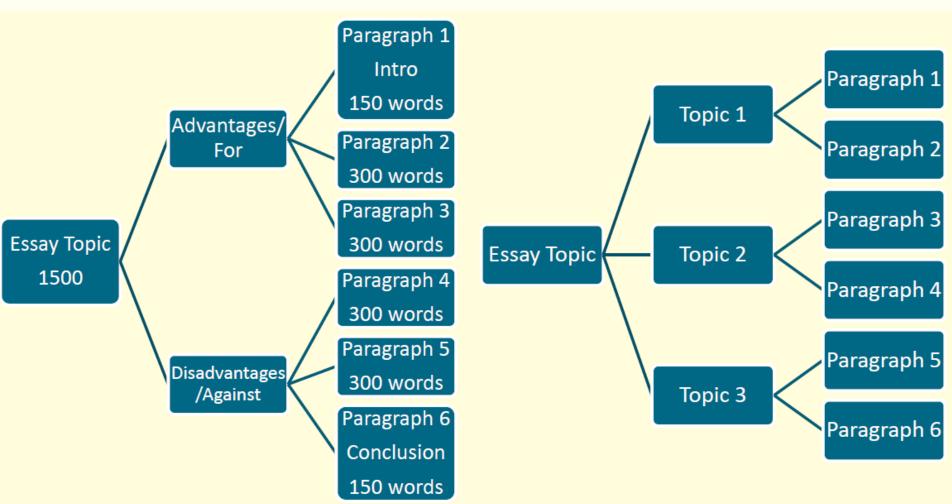

### Aims

- Understand core skills necessary in essay planning
- Learn what you must plan for
- · Understand how to create an essay plan that works for you
- Understand how successful paragraphing gives your work power (clarity) and should follow and mirror overall structure
- Learn where to get more help and support for your essay planning