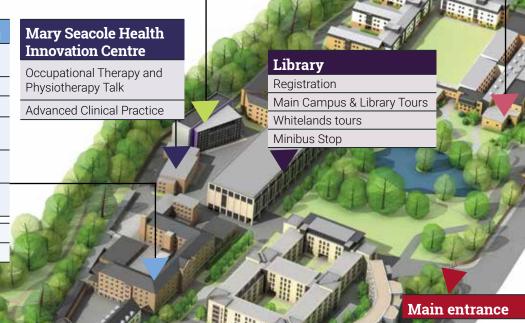

# Campus Map

### **Mandela Building**

School of Psychology

Postgraduate Study Welcome Talk

Doctoral Study Welcome Talk

#### Sir David Bell Building

Arts, Humanities and Social Sciences

Faculty of Business and Law

School of Education

School of Life and Health Sciences

Sustainable Engineering and Technology

School of Continuing Education

Student Support Teams

**Building Tours from Foyer** 



# Whitelands College



## Refreshments

Complimentary refreshments are available in, Sir David Bell Building and Mandela Building.

### Contact Us

Email pg.infomation@roehampton.ac.uk or call 020 8392 3232